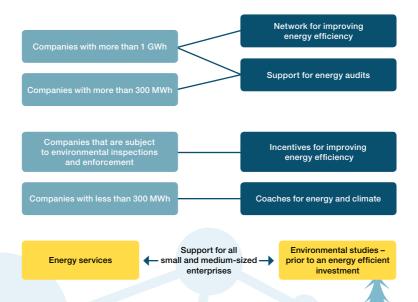

# What support can be provided to your company?

The support which best suits your company depends on your energy usage. However, some of the support activities are appropriate for all small and medium-sized enterprises.

### Network for improving energy efficiency

In our corporate energy efficiency networks companies will share experiences and receive support and advice from energy experts.

# Support for energy audits

Your company can receive up to SEK 50,000 to carry out an energy audit, which provides suggestions for energy efficient investments.

The regional energy agencies can help you before, during and after your energy audit, and inform you of what other support is available.

# Incentives for improving energy efficiency

If your company is subject to environmental inspections and enforcement, you can receive help with improving energy efficiency from the inspector.

# Coaches for energy and climate

If your company's energy use is below 300 megawatt hours, you can receive guidance from a coach. You can get help to conduct an energy review with suggestions on how to be more energy efficient and climate smart. Your company will also benefit from rewarding exchanges with other participants.

## **Energy services**

There is a need for increased knowledge and awareness of how energy services can help your company. For this reason, we provide guidance and knowledge-raising initiatives for companies that want to learn more about ordering energy services.

# Environmental studies - prior to an energy efficient investment

This support is offered to companies that want to extend their work with energy efficiency. The support consists of a more in-depth analysis or study, prior to an investment, leading to more efficient energy use.